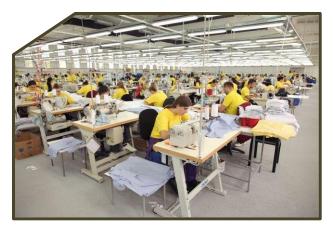

- Manufacturing of protection cloth
- Men and Women cothing
- Wedding dresses

- •3 textile companies with over 700 employes
- •Export oriented 90% 100% placement in EU markets
- Increasing employment rate
- Production according to ISO standards

## Skilled Workforce

Investors can rely on a skilled workforce ca. 200 workers experienced in the textile industry. Education for labour in the textile industry is done through the local High School, which ensures a continuous supply of workers. Practical education is done within the schools workshop that is equipped with all the necessary machinery and in the production facilities of several companies.